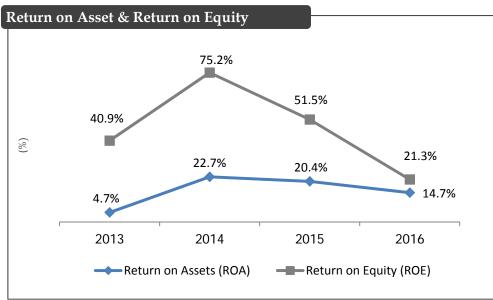

#### **Financial Performance**

- Gross Margin increased from 48.4% in 2013 to 63.5%, 62.3% and 64.1% in 2014 2015 and 2016, respectively because of the efficiency on cost control especially cost management of raw materials used in production which is the main cost of sales
- Similarly to gross margin, net margin rose up from 3.0% in 2013 to 14.7% in 2014, 13.9% in 2015 and 16.2% in 2016
- Return on assets decreased sharply in 2016 due to increase in cash received from IPO in December 2016, leading to increase in total assets
- Similarly to return on assets, return on equity dramatically decreased in 2016 due to increase in share premium from IPO in December 2016, leading to increase in equity