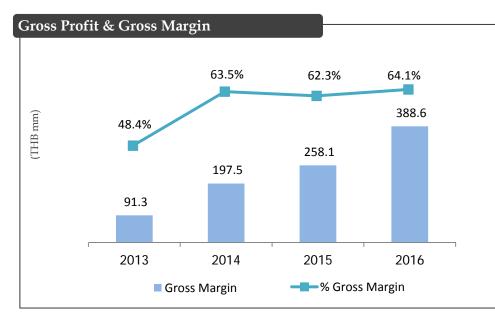

#### **Financial Performance**

- Gross Margin increased from 48.4% in 2013 to 63.5%, 62.3% and 64.1% in 2014 2015 and 2016, respectively because of the efficiency on cost control especially cost management of raw materials used in production which is the main cost of sales
- Similarly to gross margin, net margin rose up from 3.0% in 2013 to 14.7% in 2014, 13.9% in 2015 and 16.2% in 2016
- Return on assets decreased sharply in 2016 due to increase in cash received from IPO in December 2016, leading to increase in total assets
- Similarly to return on assets, return on equity dramatically decreased in 2016 due to increase in share premium from IPO in December 2016, leading to increase in equity