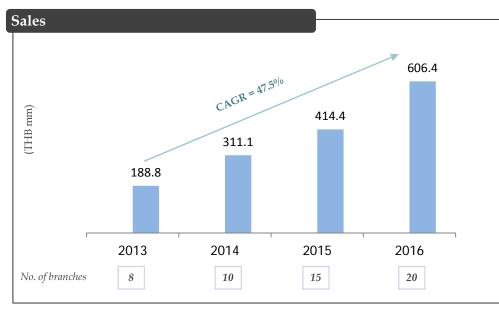

#### Revenue Breakdown

Note: \* There was no 2012 information for SSSG calculation

- During 2013-2016, 98% 99% of total revenue came from sales in After You and Maygori dessert café. The sales grow continuously from new branch opening and same store sale growth (SSSG)
- The Company had 2.5 times its branches from 8 branches in 2013 to 20 branches in 2016, while sales increased at CAGR of 47.5% from 2013 2016
- The Company had outstanding SSSG with new product introduction, price adjustment, seating arrangement and management of table turn times
- Average Sales per branch increase continuously from THB 25.0 mm per branch in 2013 to THB 32.2 mm, THB 34.8mm, and THB 37.5 mm per branch in 2014, 2015, and 2016 respectively