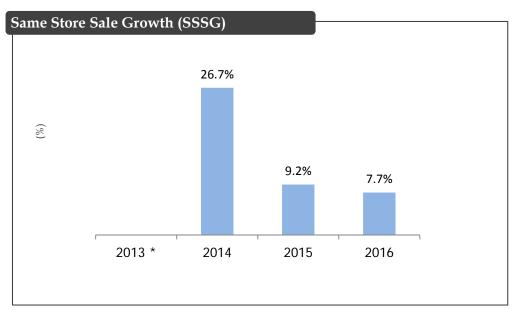

#### Revenue Breakdown

Note: \* There was no 2012 information for SSSG calculation

- During 2013-2016, 98% 99% of total revenue came from sales in After You and Maygori dessert café. The sales grow continuously from new branch opening and same store sale growth (SSSG)
- The Company had 2.5 times its branches from 8 branches in 2013 to 20 branches in 2016, while sales increased at CAGR of 47.5% from 2013 2016
- The Company had outstanding SSSG with new product introduction, price adjustment, seating arrangement and management of table turn times
- Average Sales per branch increase continuously from THB 25.0 mm per branch in 2013 to THB 32.2 mm, THB 34.8mm, and THB 37.5 mm per branch in 2014, 2015, and 2016 respectively