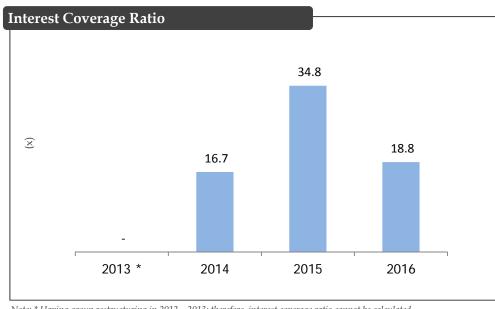

#### **Financial Position**

Note: \* Having group restructuring in 2012 - 2013; therefore, interest coverage ratio cannot be calculated

- Total assets increased significantly in 2016 mainly due to increase in cash received from IPO in December 2016. Total assets of 2015 increased from 2013-2014 because of the new assets booking from the new factory such as building and equipment
- Mainly decrease in total liabilities in 2016 was due to repayment of personal loan. Total liabilities in 2015 increased from 2013 and 2014 in line with increase in total assets because of loan for construction of the new factory and purchase of equipment
- Shareholders' equity in 2016 dramatically increased due to increase in share premium from IPO in December 2016
- ✤ IBD/E decreased significantly because of the increase in paid up capital and share premium
- During 2014 2016, the Company has the negative cash cycle which was (18), (22) and (21) days because the Company gets cash from selling but receives the 0-30 days of credit term from suppliers