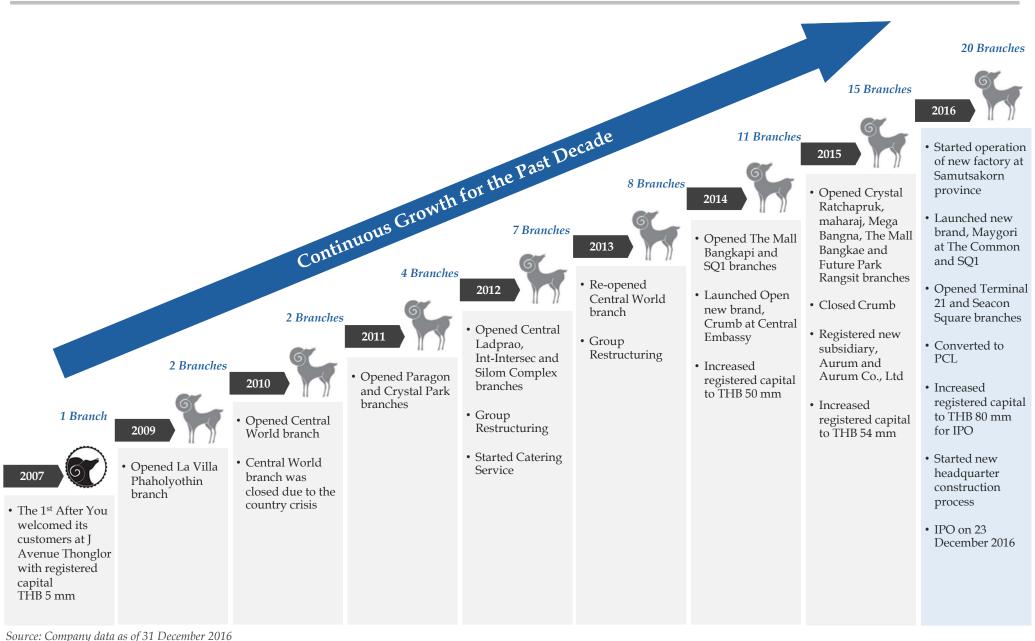

## **Company History and Background**

## **Company Business**

Note: Revenue portion of 2016

| Name      | Established<br>year | #<br>Branches | Location                       | Style                   | Products                                                                       | Price Rang<br>(Bt./menu |
|-----------|---------------------|---------------|--------------------------------|-------------------------|--------------------------------------------------------------------------------|-------------------------|
| After You | 2007                | 18            | Bangkok Metropolitan<br>Region | Dessert café            | Variety of products including cakes, cookies, toasts, breakfast, and beverages | 125 - 255               |
| Maygori   | 2016                | 2             | Bangkok                        | Shaved ice dessert café | Variety of shaved ice desserts                                                 | 185 - 235               |
| Total     |                     | 20            |                                |                         |                                                                                |                         |

Source: Company data as of 31 December 2016