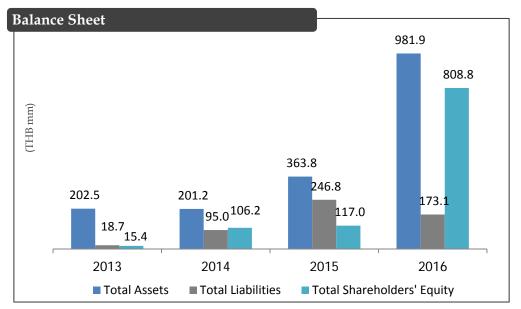

#### **Financial Position**

Note: \* Having group restructuring in 2012 - 2013; therefore, interest coverage ratio cannot be calculated

- Total assets increased significantly in 2016 mainly due to increase in cash received from IPO in December 2016. Total assets of 2015 increased from 2013-2014 because of the new assets booking from the new factory such as building and equipment
- Mainly decrease in total liabilities in 2016 was due to repayment of personal loan. Total liabilities in 2015 increased from 2013 and 2014 in line with increase in total assets because of loan for construction of the new factory and purchase of equipment
- Shareholders' equity in 2016 dramatically increased due to increase in share premium from IPO in December 2016
- ✤ IBD/E decreased significantly because of the increase in paid up capital and share premium
- During 2014 2016, the Company has the negative cash cycle which was (18), (22) and (21) days because the Company gets cash from selling but receives the 0-30 days of credit term from suppliers