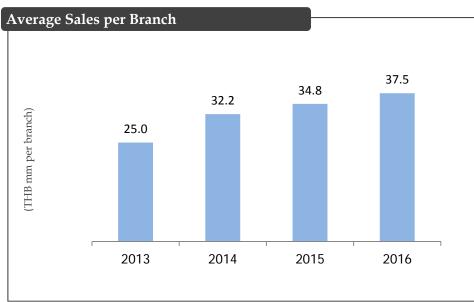

#### Revenue Breakdown

Note: \* There was no 2012 information for SSSG calculation

- During 2013-2016, 98% 99% of total revenue came from sales in After You and Maygori dessert café. The sales grow continuously from new branch opening and same store sale growth (SSSG)
- The Company had 2.5 times its branches from 8 branches in 2013 to 20 branches in 2016, while sales increased at CAGR of 47.5% from 2013 2016
- The Company had outstanding SSSG with new product introduction, price adjustment, seating arrangement and management of table turn times
- Average Sales per branch increase continuously from THB 25.0 mm per branch in 2013 to THB 32.2 mm, THB 34.8mm, and THB 37.5 mm per branch in 2014, 2015, and 2016 respectively