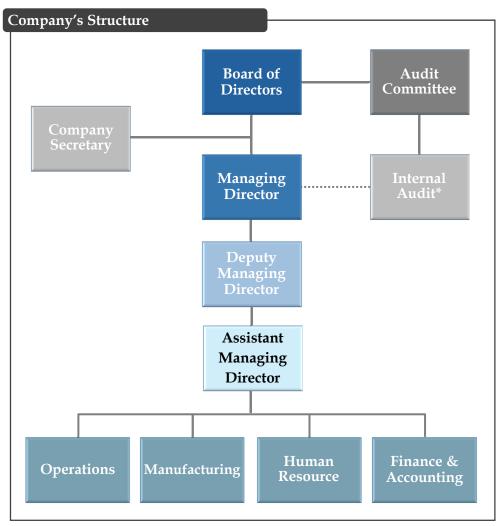

### **Board of Directors and Management Structure**

| Board of Directors            | Position            |  |
|-------------------------------|---------------------|--|
| 1. Mr. Premon Pinskul         | Chairman, ID & AC   |  |
| 2. Mr. Wiwat Kanokwatanawan   | Vice Chairman       |  |
| 3. Mr. Phiched Bhimayothin    | ID & Chairman of AC |  |
| 4. Dr. Thamnoon Ananthothai   | ID & AC             |  |
| 5. Mr. Maetup T.Suwan         | Director            |  |
| 6. Ms. Gulapat Kanokwatanawan | Director            |  |
| 7. Mr. Mill Kanokwatanawan    | Director            |  |

| Management                       | Position                         |  |
|----------------------------------|----------------------------------|--|
| 1. Mr. Maetup T.Suwan            | Managing Director                |  |
| 2. Ms. Gulapat Kanokwatanawan    | Deputy Managing Director         |  |
| 3. Mr. Mill Kanokwatanawan       | Assistant Managing Director      |  |
| 4. Mr. Songpon Tasnasathienkij   | Director of Operations           |  |
| 5. Ms. Uraiwan Samanwong         | Director of Manufacturing        |  |
| 6. Ms. Pornsirin Thongtan        | Director of Human Resource       |  |
| 7. Ms. Chamaiporn Tungkittisuwan | Director of Finance & Accounting |  |