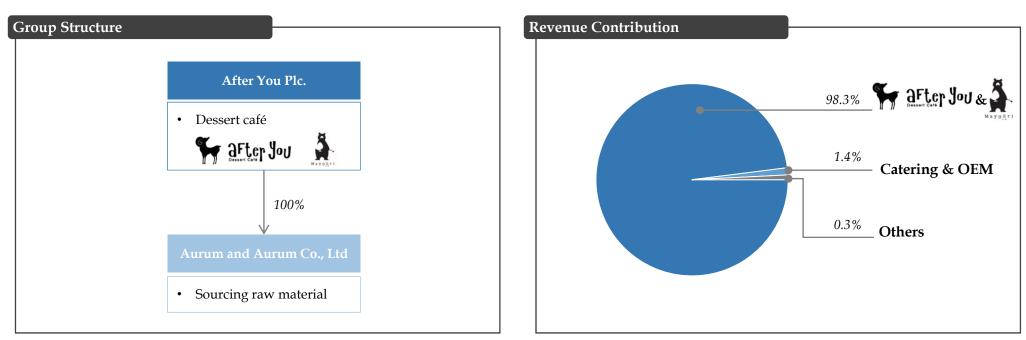

## **Company Business**

Note: Revenue portion of 2016

| Name      | Established<br>year | #<br>Branches | Location                       | Style                   | Products                                                                       | Price Rang<br>(Bt./menu |
|-----------|---------------------|---------------|--------------------------------|-------------------------|--------------------------------------------------------------------------------|-------------------------|
| After You | 2007                | 18            | Bangkok Metropolitan<br>Region | Dessert café            | Variety of products including cakes, cookies, toasts, breakfast, and beverages | 125 - 255               |
| Maygori   | 2016                | 2             | Bangkok                        | Shaved ice dessert café | Variety of shaved ice desserts                                                 | 185 - 235               |
| Total     |                     | 20            |                                |                         |                                                                                |                         |