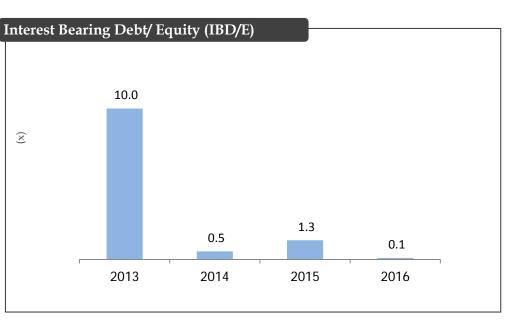

#### **Financial Position**

Note: \* Having group restructuring in 2012 - 2013; therefore, interest coverage ratio cannot be calculated

- Total assets increased significantly in 2016 mainly due to increase in cash received from IPO in December 2016. Total assets of 2015 increased from 2013-2014 because of the new assets booking from the new factory such as building and equipment
- Mainly decrease in total liabilities in 2016 was due to repayment of personal loan. Total liabilities in 2015 increased from 2013 and 2014 in line with increase in total assets because of loan for construction of the new factory and purchase of equipment
- Shareholders' equity in 2016 dramatically increased due to increase in share premium from IPO in December 2016
- ✤ IBD/E decreased significantly because of the increase in paid up capital and share premium
- During 2014 2016, the Company has the negative cash cycle which was (18), (22) and (21) days because the Company gets cash from selling but receives the 0-30 days of credit term from suppliers