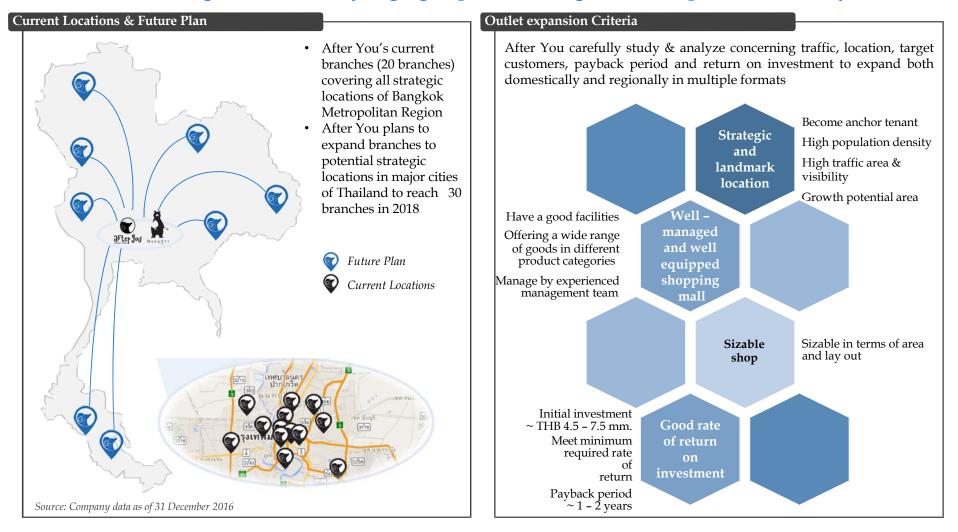

#### **Strategic Locations under Multiple Formats**

#### After You offers multiple store formats at high traffic in all strategic locations in Bangkok Metropolitan Region to reach every target group of different genders, occupations, and lifestyles