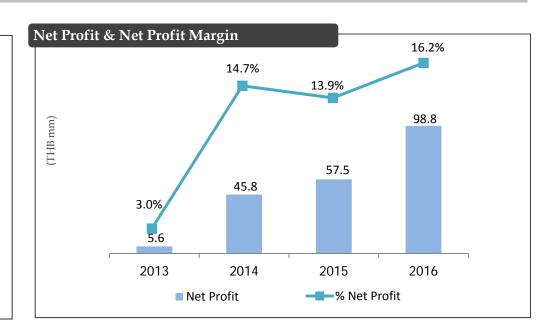

#### **Financial Performance**

- Gross Margin increased from 48.4% in 2013 to 63.5%, 62.3% and 64.1% in 2014 2015 and 2016, respectively because of the efficiency on cost control especially cost management of raw materials used in production which is the main cost of sales
- Similarly to gross margin, net margin rose up from 3.0% in 2013 to 14.7% in 2014, 13.9% in 2015 and 16.2% in 2016
- Return on assets decreased sharply in 2016 due to increase in cash received from IPO in December 2016, leading to increase in total assets
- Similarly to return on assets, return on equity dramatically decreased in 2016 due to increase in share premium from IPO in December 2016, leading to increase in equity